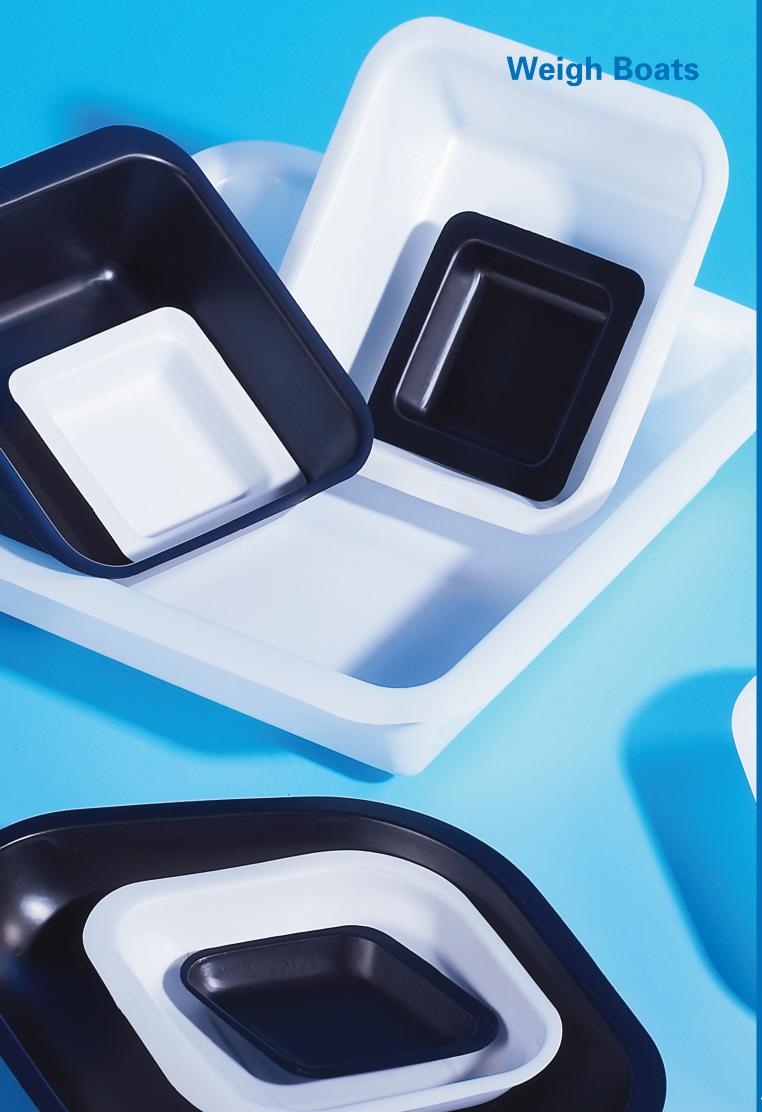

## **Anti-static Weigh Boats**

## Standard

- A full range of disposable weigh boats in white or black.
- Manufactured from semi-rigid plastic, non wettable with smooth surface and rounded corners.
- All boats are flat bottomed with wide rims.
- Inner packs of 250
- Anti-static treatment minimises powder hang-up.
- If you do not see the product that you are looking for then please contact us and we will endeavour to make it for you.

| Code   | Volume ml | Style   |            | Colour | Case Quantity |
|--------|-----------|---------|------------|--------|---------------|
| WB0004 | 5ml       | Diamond | $\diamond$ | Black  | 1000          |
| WB0003 | 5ml       | Diamond | $\diamond$ | White  | 1000          |
| WB0002 | 7ml       | Square  |            | Black  | 1000          |
| WB0001 | 7ml       | Square  |            | White  | 1000          |
| WB0032 | 30ml      | Diamond | $\diamond$ | Black  | 500           |
| WB0031 | 30ml      | Diamond | $\diamond$ | White  | 500           |
| WB0030 | 100ml     | Square  |            | Black  | 1000          |
| WB0029 | 100ml     | Square  |            | White  | 1000          |
| WB0058 | 100ml     | Diamond | $\bigcirc$ | Black  | 250           |
| WB0057 | 100ml     | Diamond | $\diamond$ | White  | 250           |
| WB0056 | 250ml     | Square  |            | Black  | 1000          |
| WB0055 | 250ml     | Square  |            | White  | 1000          |