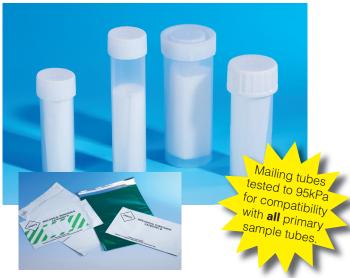

## 95 kPa Mailing Tubes & Mailing Bags

- Made from tough, semi-clear plastic.
- Designed to carry a range of primary sample bottles.
- Absorbent material sufficient to absorb a complete spillage of the primary sample bottle.
- Designed to fit through most standard letter boxes.
- Ideal for use with UN3373 Mailing Bags (BAG001 & BAG009).

Description

Code

Case Quantity

| MAILT67  | Mailing Container for Tubes up to 85mm tall (i.e. 5ml Vacuum Tubes) with Absorbent Pad & Screw Cap | 1000*        |
|----------|----------------------------------------------------------------------------------------------------|--------------|
| MAILT68  | Mailing Tube 110 x 24mm with Absorbent Pad & Screw Cap                                             | 250*         |
| MAILT02  | Mailing Tube 100 x 40mm for 30ml Universal Containers with Absorbent Pad & Screw Cap               | 250 <b>*</b> |
| MAILT03  | As above with 30ml Universal included                                                              | 250*         |
| MAILT66  | Mailing Tube 110 x 24mm with Absorbent Pad & Screw Cap                                             | 250*         |
| MAILT123 | Mailing Tube 79 x 45mm for ISS 60ml Container with Absorbent Pad & Screw Cap                       | 160*         |
| BAG001   | Mailing Bag Marked UN3373, Green and White                                                         | 1000*        |
| BAG009   | Mailing Bag Marked UN3373, Black and White                                                         | 1000*        |