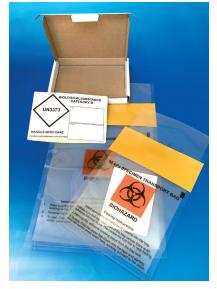

## 95 kPa Specimen Transport Bags & Boxes

- Self-seal Specimen Transport Bags, leak tested to 95 kPa.
- Boxes, labels and absorbent materials available for compliance with packaging instruction P650.
- Please contact us for advice if you are unsure of the regulatory requirements.

| Code    | Description                      | Case Quantity |  |
|---------|----------------------------------|---------------|--|
| BAG95A5 | 95 kPa Specimen Transport Bag A5 | 25*           |  |
| ABS001  | Absorbent Pad 120 x 75mm (25mls) | 25*           |  |
| BOX199  | Mailing Box 175 x 130 x 20mm**   | 25*           |  |
| LAB100  | UN3373 Address Label             | 25*           |  |